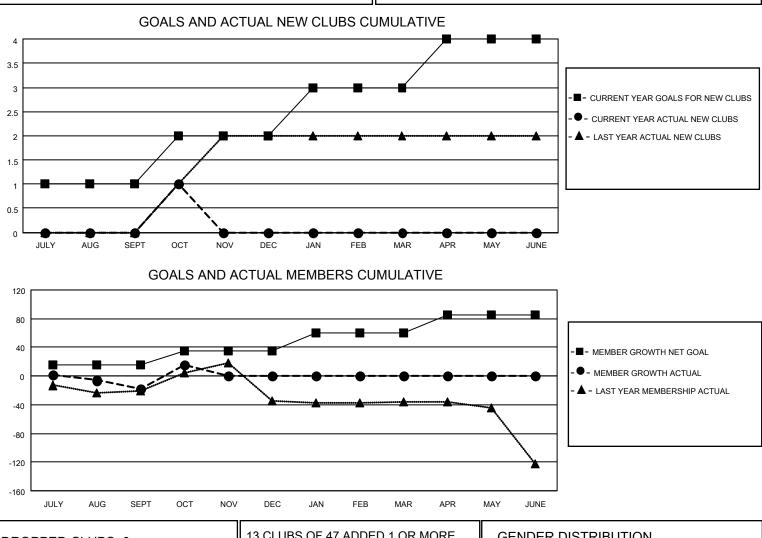

## LOCATION ZIMBABWE

District 412 A

Results as of: 10/31/2020

| Clubs                 |               |           |               | Members               |                         |                         |                                                    |  |
|-----------------------|---------------|-----------|---------------|-----------------------|-------------------------|-------------------------|----------------------------------------------------|--|
| RESULTS FOR 2020-2021 |               |           |               | RESULTS FOR 2020-2021 |                         |                         |                                                    |  |
| QUARTER               | NEW CLUB GOAL | NEW CLUBS | DROPPED CLUBS | QUARTER ME            | MBER GROWTH NET<br>GOAL | MEMBER GROWTH<br>ACTUAL | DROPPED<br>MEMBERS ACTUAL<br>(including transfers) |  |
| JULY/AUG/SEPT         | 1             | 0         | 0             | JULY/AUG/SEPT         | 15                      | 27                      | 39                                                 |  |
| OCT/NOV/DEC           | 1             | 1         | 0             | OCT/NOV/DEC           | 20                      | 39                      | 3                                                  |  |
| JAN/FEB/MAR           | 1             | 0         | 0             | JAN/FEB/MAR           | 25                      | 0                       | 0                                                  |  |
| APR/MAY/JUNE          | 1             | 0         | 0             | APR/MAY/JUNE          | 25                      | 0                       | 0                                                  |  |